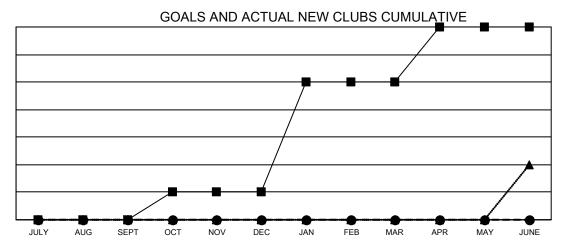

-■- CURRENT YEAR GOALS FOR NEW CLUBS

- CURRENT YEAR ACTUAL NEW CLUBS

- ▲ - LAST YEAR ACTUAL NEW CLUBS