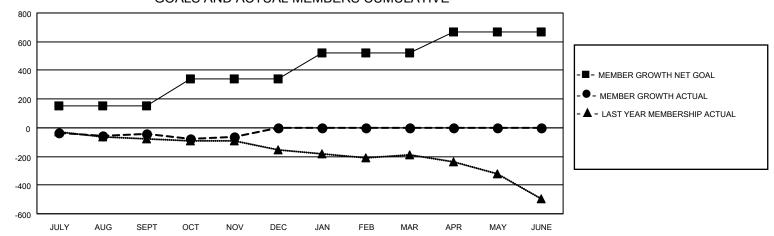

## GOALS AND ACTUAL MEMBERS CUMULATIVE

| DROPPED CLUBS: 5           |     | 147 CLUBS OF 337 ADDED 1 OR MORE<br>NEW MEMBERS | GENDER DISTRIBUTION  MALE 6,022 (69.11%) |                |     |
|----------------------------|-----|-------------------------------------------------|------------------------------------------|----------------|-----|
| DROPPED MEMBERS            |     |                                                 | FEMALE                                   | 2,692 (30.89%) |     |
| DECEASED                   | 36  | CLICK HERE FOR CUMULATIVE                       | TOTAL FAMILY UNIT MEMBERS                |                | 748 |
| CLUB CANCELLED 0 OTHER 315 |     | MEMBERSHIP DATA                                 | FAMILY MEMBERS PAYING HALF DUES          |                | 070 |
|                            |     |                                                 |                                          |                | 378 |
| TOTAL                      | 351 |                                                 | 5020                                     |                |     |